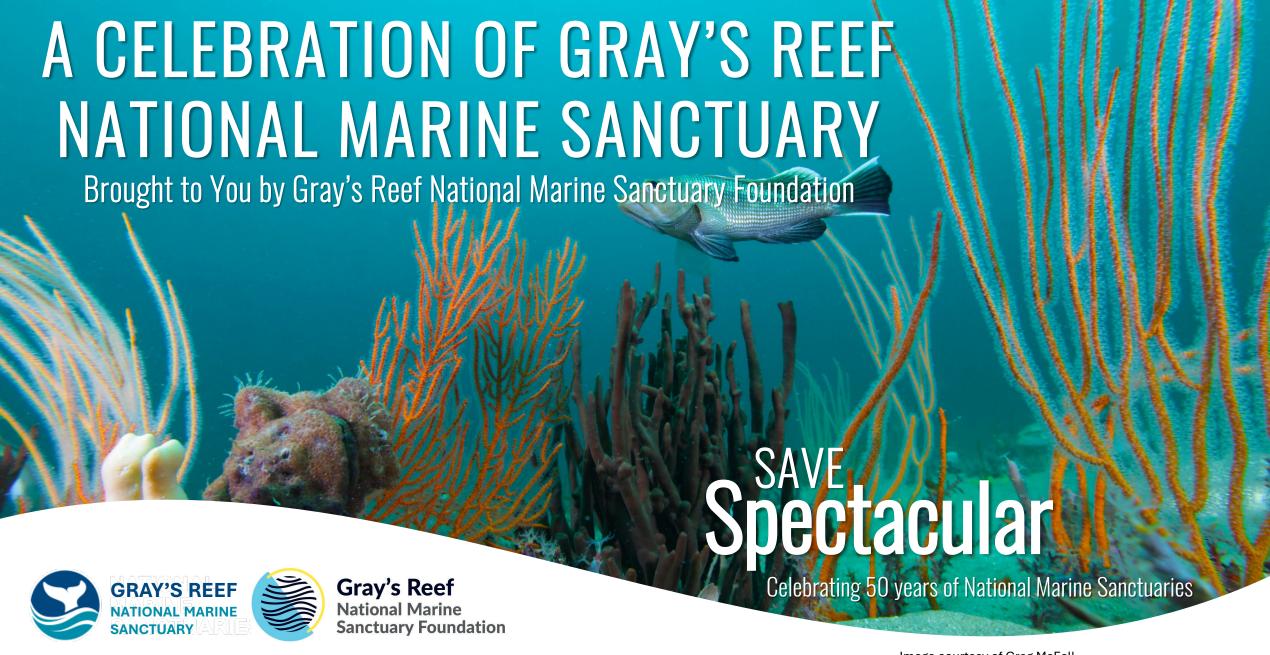

### A CELEBRATION OF GRAY'S REEF NATIONAL MARINE SANCTUARY

### WHY PARTNER WITH US?

2022 marks the 50th Anniversary of our National Marine Sanctuary system. To honor and celebrate this momentous conservation achievement, the National Marine Sanctuary Foundation's Gray's Reef Chapter is celebrating all year long.

The highlight event honoring Gray's Reef National Marine Sanctuary will be our **Gray's Reef Society Soiree** held in conjunction with the Grand Opening of the Gray's Reef Ocean Discovery Center. This exciting event scheduled for <u>October 15, 2022</u>, will generate resources to preserve and protect our pristine Gray's Reef National Marine Sanctuary, and will bring together the Savannah community to celebrate and support the launch of our new visitor center.

OUR SAVE SPECTACULAR CELEBRATION OFFERS MULTIPLE WAYS FOR THE COMMUNITY TO SUPPORT NOT ONLY OUR SANCTUARY, BUT OUR SOCIETY AND THE GENERATIONS THAT WILL FOLLOW US.

We look forward to having you join us as we celebrate our spectacular Gray's Reef National Marine Sanctuary!